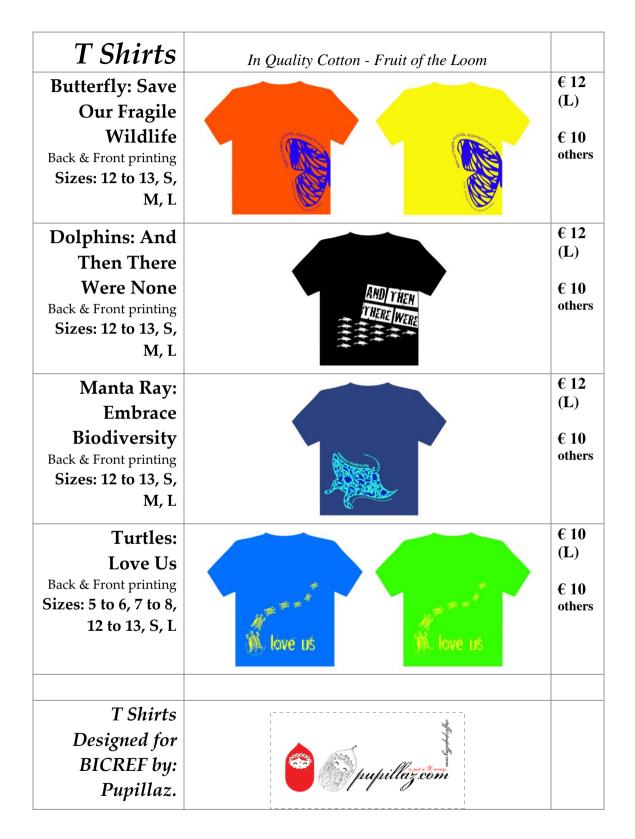

#### List of Items:

|                                                         |       | Unit             |     |     |
|---------------------------------------------------------|-------|------------------|-----|-----|
| Item Description                                        |       | Cost (€)         | Qty | (€) |
| BICREF Poster                                           |       | 2                |     |     |
| Dolphins in Maltese Waters Poster                       |       | 2                |     |     |
| Marine Biodiversity Poster                              |       | 2                |     |     |
| Butterfly: Save our Fragile Wildlife T Shirt            |       | T 10             |     |     |
| Colour: Orange or<br>Yellow                             | Size: | L – 12<br>O - 10 |     |     |
| Dolphins: And Then There Were None T Shirt              |       | L – 12           |     |     |
| Colour: Black                                           | Size: | O - 10           |     |     |
| Manta Ray: Embrace Biodiversity T Shirt                 |       | L – 12           |     |     |
| Colour: Navy Blue                                       | Size: | O - 10           |     |     |
| Turtles: Love Us T Shirt                                |       | 10               |     |     |
| Colour: Royal Blue or<br>Pea Green                      | Size: |                  |     |     |
| Dolphin Soft Toy                                        |       | 2                |     |     |
| Waves of Life – DVD (English $\Box$ or Maltese $\Box$ ) |       | 10               |     |     |
| EcoMalta – DVD with 6 Documentaries                     |       | 8                |     |     |
| BICREF Large Cotton Shopping Bag                        |       | 2                |     |     |
| Totals                                                  |       |                  |     |     |